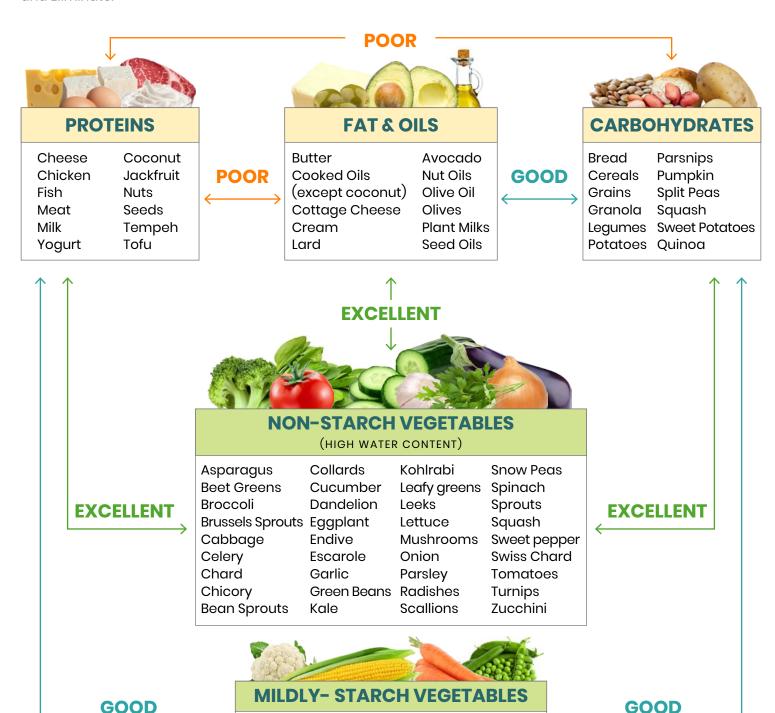

Corn

Peas

watch out for poor combinations: granola, berries/nuts, meat/potatoes